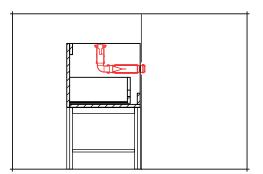

Make all plumbing connections and test for any leaks. We recommend the following saneux waste accessories: WA005 - Low profile waste trap. 530S- Click waste. WA006 - Super low profile waste trap & click waste.