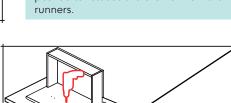

To return the drawer to the unit, fully extend the runners. Tilt the drawer backwards and insert so that the runner intersects the rear of the drawer. Push the runner into the back of the drawer. Locate onto the pins at the front of the runners.