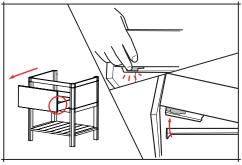

#### Installing the handle:

Firstly, remove the drawer from the unit, Do this by fully extending the drawer. On the underneath of the drawer are two quick release clips that can be pushed to release the drawer from the

Make sure to measure the handle hole width before drilling.

Drill the pilot holes for the handle width selected, using an M3 drill bit. To ensure the paint does not come off the front of any panels when drilling place the drawer (front face down) on a flat wooden board. Proceed to fit the handles to the unit using a screw driver.