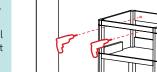

#### Installing the unit:

Ensure the unit is level. If necessary, unscrew the adjustable feet until level.

Mark up the location of the fixing holes. Do this by offering the furniture unit up to the wall and use a pencil to mark the two holes.

Drill the hiles previously marked to a depth of 55mm using a suitable drill bit for the wallplugs. Next, fit the unit to the wall and fix using the screws provided. Do not overtighten.

The fixings provided are for solid walls, for hollow or stud walls use specialist fixings.