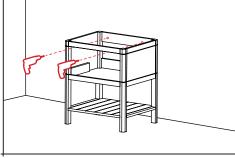

#### Installing the unit:

Ensure the unit is level. If necessary, unscrew the adjustable feet until level.

Mark up the location of the fixing holes. Do this by offering the furniture unit up to the wall and use a pencil to mark the two holes.

Drill the hiles previously marked to a depth of 55mm using a suitable drill bit for the wallplugs. Next, fit the unit to the wall and fix using the screws provided. Do not overtighten.

The fixings provided are for solid walls, for hollow or stud walls use specialist fixings.