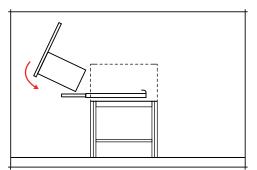

#### Installing the handle:

Firstly, remove the drawer from the unit, Do this by fully extending the drawer. On the underneath of the drawer are two quick release clips that can be pushed to release the drawer from the

To return the drawer to the unit, fully extend the runners. Tilt the drawer backwards and insert so that the runner intersects the rear of the drawer. Push the runner into the back of the drawer. Locate onto the pins at the front of the runners.