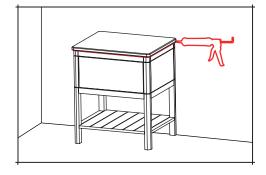

Having finished all plumbing connections, secure the countertop to the unit using a silicone sealant.

IMPORTANT: Seal the edges between the countertop and the furniture

Our matte Carrara countertops can be drilled and cut using standard drill bits and/or hole saws. Any rough edges can be sanded down with ordinary sandpaper.